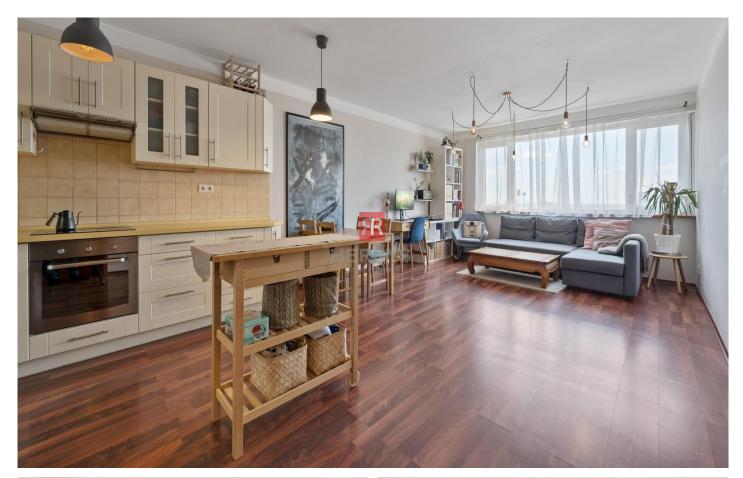

### FOR SALE - SPACIOUS FLAT 81,59 M2 WITH PARKING SPACE, TUPEHO STREET

Real estate agency HERRYS offers for sale 2-bedroom flat on Tupeho street, BAIII. It is offered furnished. The flat is located on the 3th floor. Thanks to large-format windows, the flat is pleasantly light all day long.

#### **DISPOSITION**

The apartment consists of: entrance hall, bathroom, separate toilet, spacious living room connected to the kitchen, bedroom, separate wardrobe, balcony.