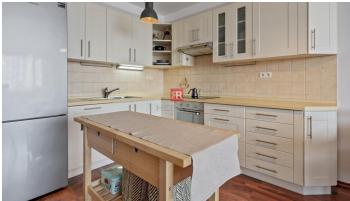

#### **DISPOSITION**

The apartment consists of: entrance hall, bathroom, separate toilet, spacious living room connected to the kitchen, bedroom, separate wardrobe, balcony.