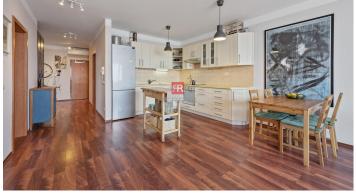

### FOR SALE - SPACIOUS FLAT 81,59 M2 WITH PARKING SPACE, TUPEHO STREET

Real estate agency HERRYS offers for sale 2-bedroom flat on Tupeho street, BAIII. It is offered furnished. The flat is located on the 3th floor. Thanks to large-format windows, the flat is pleasantly light all day long.

#### **DISPOSITION**

The apartment consists of: entrance hall, bathroom, separate toilet, spacious living room connected to the kitchen, bedroom, separate wardrobe, balcony.