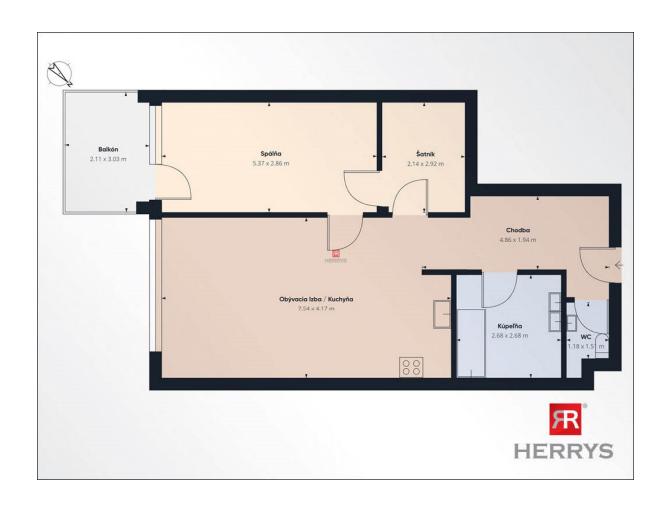

#### **DISPOSITION**

The apartment consists of: entrance hall, bathroom, separate toilet, spacious living room connected to the kitchen, bedroom, separate wardrobe, balcony.