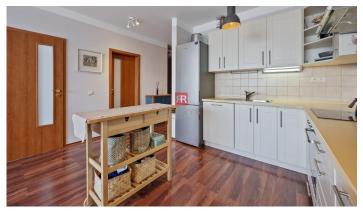

#### **DISPOSITION**

The apartment consists of: entrance hall, bathroom, separate toilet, spacious living room connected to the kitchen, bedroom, separate wardrobe, balcony.