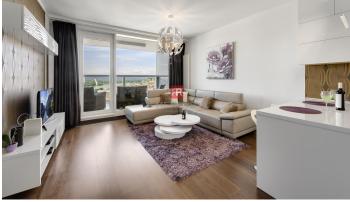

# HERRYS - FOR SALE A UNIQUE 2 BEDROOM APARTMENT IN ABOVE STANDARD WITH A UNIQUE AND UNOBSTRUCTED VIEW OF THE ENTIRE CITY IN THE PANORAMA CITY PROJECT

Real estate agency HERRYS offers exclusively for sale a beautiful and air-conditioned 2 bedroom apartment with a loggia with a unique view from both rooms to the whole city on Landererova Street in the Panorama City project. It has a total area of 58 m2, situated on the 22nd floor, oriented to the center, castle and waterfront and the apartment has a spacious cellar. It is sold completely above standard, furnished to measure and equipped with wooden floors, aluminum windows, recuperation or air conditioning. 3D available

here: https://premium.giraffe360.com/herrys-sk/landererova6/ A FLAT 2 rooms, tower II 22/33 floor with elevator total area: 58 m2 (53.39 m2 apartment + loggia) BENEFITS popular residential project in the center of downtown, approval in 2016 completely above standard furnished and equipped air conditioning spacious loggia with a view of the whole city excellent availability Public transport nearby complete civic amenities DISPOSITION The apartment consists of: entrance hall with storage space, kitchen connected to the living room, bedroom, bathroom and separate toilet, balcony. The apartment has a cellar. LOCATION The new Panorama City building is located in tower II right next to the Eurovea shopping center with a cinema multiplex. There are complete civic amenities in the area. Within walking distance is the Slovak National Theater and other theaters, museums, galleries, restaurants, cafes, fitness centers, schools and offices. The seafront with cafés and restaurants is just a few minutes 'walk away. THE PRICE 364,900 EUR (including professional service and agency commission) © The text and photos are the author's work and property of the real estate agency HERRYS.