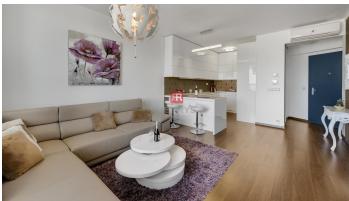

# HERRYS - FOR SALE A UNIQUE 2 BEDROOM APARTMENT IN ABOVE STANDARD WITH A UNIQUE AND UNOBSTRUCTED VIEW OF THE ENTIRE CITY IN THE PANORAMA CITY PROJECT

Real estate agency HERRYS offers exclusively for sale a beautiful and air-conditioned 2 bedroom apartment with a loggia with a unique view from both rooms to the whole city on Landererova Street in the Panorama City project. It has a total area of 58 m2, situated on the 22nd floor, oriented to the center, castle and waterfront and the apartment has a spacious cellar. It is sold completely above standard, furnished to measure and equipped with wooden floors, aluminum windows, recuperation or air conditioning. 3D available

here: https://premium.giraffe360.com/herrys-sk/landererova6/ A FLAT 2 rooms, tower II 22/33 floor with elevator total area: 58 m2 (53.39 m2 apartment + loggia) BENEFITS popular residential project in the center of downtown, approval in 2016 completely above standard furnished and equipped air conditioning spacious loggia with a view of the whole city excellent availability Public transport nearby complete civic amenities DISPOSITION The apartment consists of: entrance hall with storage space, kitchen connected to the living room, bedroom, bathroom and separate toilet, balcony. The apartment has a cellar. LOCATION The new Panorama City building is located in tower II right next to the Eurovea shopping center with a cinema multiplex. There are complete civic amenities in the area. Within walking distance is the Slovak National Theater and other theaters, museums, galleries, restaurants, cafes, fitness centers, schools and offices. The seafront with cafés and restaurants is just a few minutes 'walk away. THE PRICE 364,900 EUR (including professional service and agency commission) © The text and photos are the author's work and property of the real estate agency HERRYS.