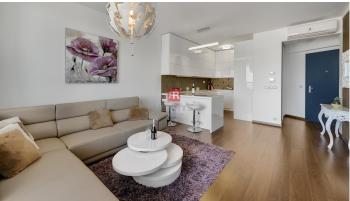

# HERRYS - FOR SALE A UNIQUE 2 BEDROOM APARTMENT IN ABOVE STANDARD WITH A UNIQUE AND UNOBSTRUCTED VIEW OF THE ENTIRE CITY IN THE PANORAMA CITY PROJECT

Real estate agency HERRYS offers exclusively for sale a beautiful and air-conditioned 2 bedroom apartment with a loggia with a unique view from both rooms to the whole city on Landererova Street in the Panorama City project. It has a total area of 58 m2, situated on the 22nd floor, oriented to the center, castle and waterfront and the apartment has a spacious cellar. It is sold completely above standard, furnished to measure and equipped with wooden floors, aluminum windows, recuperation or air conditioning. 3D available

here: https://premium.giraffe360.com/herrys-sk/landererova6/ A FLAT 2 rooms, tower II 22/33 floor with elevator total area: 58 m2 (53.39 m2 apartment + loggia) BENEFITS popular residential project in the center of downtown, approval in 2016 completely above standard furnished and equipped air conditioning spacious loggia with a view of the whole city excellent availability Public transport nearby complete civic amenities DISPOSITION The apartment consists of: entrance hall with storage space, kitchen connected to the living room, bedroom, bathroom and separate toilet, balcony. The apartment has a cellar. LOCATION The new Panorama City building is located in tower II right next to the Eurovea shopping center with a cinema multiplex. There are complete civic amenities in the area. Within walking distance is the Slovak National Theater and other theaters, museums, galleries, restaurants, cafes, fitness centers, schools and offices. The seafront with cafés and restaurants is just a few minutes 'walk away. THE PRICE 364,900 EUR (including professional service and agency commission) © The text and photos are the author's work and property of the real estate agency HERRYS.