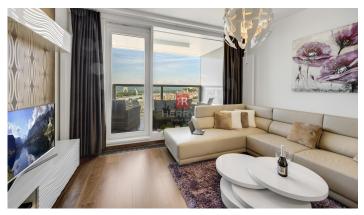

# HERRYS - FOR SALE A UNIQUE 2 BEDROOM APARTMENT IN ABOVE STANDARD WITH A UNIQUE AND UNOBSTRUCTED VIEW OF THE ENTIRE CITY IN THE PANORAMA CITY PROJECT

Real estate agency HERRYS offers exclusively for sale a beautiful and air-conditioned 2 bedroom apartment with a loggia with a unique view from both rooms to the whole city on Landererova Street in the Panorama City project. It has a total area of 58 m2, situated on the 22nd floor, oriented to the center, castle and waterfront and the apartment has a spacious cellar. It is sold completely above standard, furnished to measure and equipped with wooden floors, aluminum windows, recuperation or air conditioning. 3D available

here: https://premium.giraffe360.com/herrys-sk/landererova6/ A FLAT 2 rooms, tower II 22/33 floor with elevator total area: 58 m2 (53.39 m2 apartment + loggia) BENEFITS popular residential project in the center of downtown, approval in 2016 completely above standard furnished and equipped air conditioning spacious loggia with a view of the whole city excellent availability Public transport nearby complete civic amenities DISPOSITION The apartment consists of: entrance hall with storage space, kitchen connected to the living room, bedroom, bathroom and separate toilet, balcony. The apartment has a cellar. LOCATION The new Panorama City building is located in tower II right next to the Eurovea shopping center with a cinema multiplex. There are complete civic amenities in the area. Within walking distance is the Slovak National Theater and other theaters, museums, galleries, restaurants, cafes, fitness centers, schools and offices. The seafront with cafés and restaurants is just a few minutes 'walk away. THE PRICE 364,900 EUR (including professional service and agency commission) © The text and photos are the author's work and property of the real estate agency HERRYS.