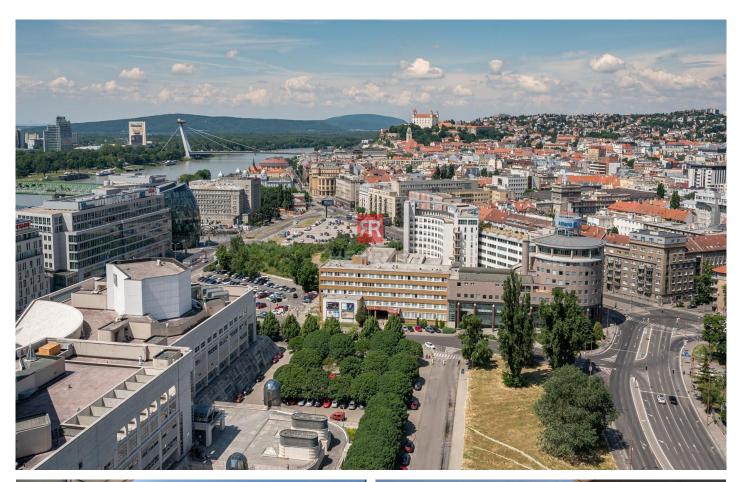

#### **LOCALITY**

The new Panorama City building is located in tower II right next to the Eurovea shopping center with a cinema multiplex. There are complete civic amenities in the area. Within walking distance is the Slovak National Theater and other theaters, museums, galleries, restaurants, cafes, fitness centers, schools and offices. The seafront with cafés and restaurants is just a few minutes 'walk away.