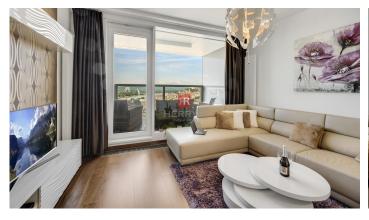

# HERRYS - FOR SALE A UNIQUE 2 BEDROOM APARTMENT IN ABOVE STANDARD WITH A UNIQUE AND UNOBSTRUCTED VIEW OF THE ENTIRE CITY IN THE PANORAMA CITY PROJECT

Real estate agency HERRYS offers exclusively for sale a beautiful and air-conditioned 2 bedroom apartment with a loggia with a unique view from both rooms to the whole city on Landererova Street in the Panorama City project. It has a total area of 58 m2, situated on the 22nd floor, oriented to the center, castle and waterfront and the apartment has a spacious cellar. It is sold completely above standard, furnished to measure and equipped with wooden floors, aluminum windows, recuperation or air conditioning. 3D available

here: https://premium.giraffe360.com/herrys-sk/landererova6/ A FLAT 2 rooms, tower II 22/33 floor with elevator total area: 58 m2 (53.39 m2 apartment + loggia) BENEFITS popular residential project in the center of downtown, approval in 2016 completely above standard furnished and equipped air conditioning spacious loggia with a view of the whole city excellent availability Public transport nearby complete civic amenities DISPOSITION The apartment consists of: entrance hall with storage space, kitchen connected to the living room, bedroom, bathroom and separate toilet, balcony. The apartment has a cellar. LOCATION The new Panorama City building is located in tower II right next to the Eurovea shopping center with a cinema multiplex. There are complete civic amenities in the area. Within walking distance is the Slovak National Theater and other theaters, museums, galleries, restaurants, cafes, fitness centers, schools and offices. The seafront with cafés and restaurants is just a few minutes 'walk away. THE PRICE 364,900 EUR (including professional service and agency commission) © The text and photos are the author's work and property of the real estate agency HERRYS.