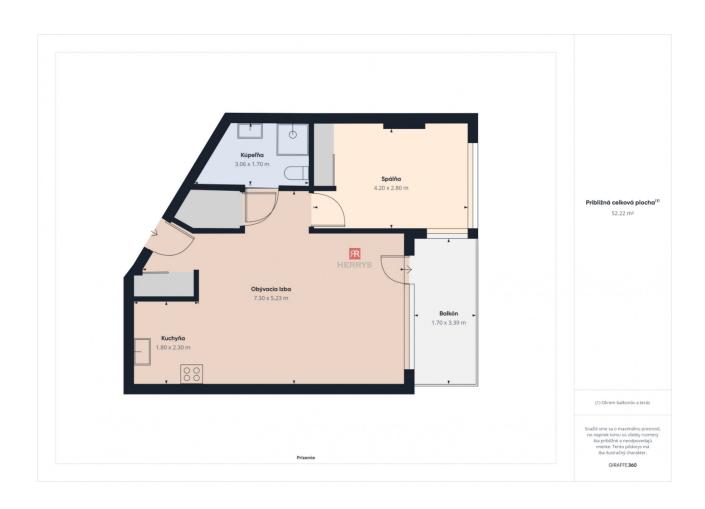

here: https://premium.giraffe360.com/herrys-sk/landererova6/ A FLAT 2 rooms, tower II 22/33 floor with elevator total area: 58 m2 (53.39 m2 apartment + loggia) BENEFITS popular residential project in the center of downtown, approval in 2016 completely above standard furnished and equipped air conditioning spacious loggia with a view of the whole city excellent availability Public transport nearby complete civic amenities DISPOSITION The apartment consists of: entrance hall with storage space, kitchen connected to the living room, bedroom, bathroom and separate toilet, balcony. The apartment has a cellar. LOCATION The new Panorama City building is located in tower II right next to the Eurovea shopping center with a cinema multiplex. There are complete civic amenities in the area. Within walking distance is the Slovak National Theater and other theaters, museums, galleries, restaurants, cafes, fitness centers, schools and offices. The seafront with cafés and restaurants is just a few minutes 'walk away. THE PRICE 364,900 EUR (including professional service and agency commission) © The text and photos are the author's work and property of the real estate agency HERRYS.