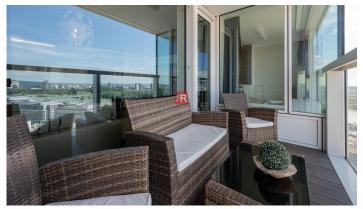

# HERRYS - FOR SALE A UNIQUE 2 BEDROOM APARTMENT IN ABOVE STANDARD WITH A UNIQUE AND UNOBSTRUCTED VIEW OF THE ENTIRE CITY IN THE PANORAMA CITY PROJECT

Real estate agency HERRYS offers exclusively for sale a beautiful and air-conditioned 2 bedroom apartment with a loggia with a unique view from both rooms to the whole city on Landererova Street in the Panorama City project. It has a total area of 58 m2, situated on the 22nd floor, oriented to the center, castle and waterfront and the apartment has a spacious cellar. It is sold completely above standard, furnished to measure and equipped with wooden floors, aluminum windows, recuperation or air conditioning. 3D available

here: https://premium.giraffe360.com/herrys-sk/landererova6/ A FLAT 2 rooms, tower II 22/33 floor with elevator total area: 58 m2 (53.39 m2 apartment + loggia) BENEFITS popular residential project in the center of downtown, approval in 2016 completely above standard furnished and equipped air conditioning spacious loggia with a view of the whole city excellent availability Public transport nearby complete civic amenities DISPOSITION The apartment consists of: entrance hall with storage space, kitchen connected to the living room, bedroom, bathroom and separate toilet, balcony. The apartment has a cellar. LOCATION The new Panorama City building is located in tower II right next to the Eurovea shopping center with a cinema multiplex. There are complete civic amenities in the area. Within walking distance is the Slovak National Theater and other theaters, museums, galleries, restaurants, cafes, fitness centers, schools and offices. The seafront with cafés and restaurants is just a few minutes 'walk away. THE PRICE 364,900 EUR (including professional service and agency commission) © The text and photos are the author's work and property of the real estate agency HERRYS.