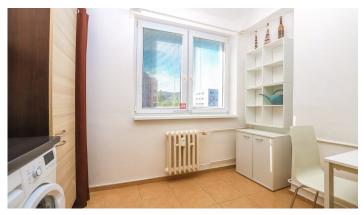

#### DISPOSITION

The apartment consists of an entrance hall with storage space, spacious room, separate kitchen, bathroom, separate toilet.