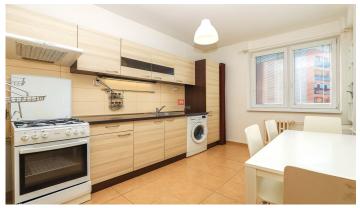

# FOR RENT, 1ROOM FLAT WITH PARKING, NOBELOVA, BA III.

Real estate agency HERRYS offers exclusively for rent still uninhabited 1-room flat with balcony. The apartment is located on the 2th floor / total 9 / and offers comfortable living with good access to the city centre.

#### DISPOSITION

The apartment consists of an entrance hall with storage space, spacious room, separate kitchen, bathroom, separate toilet.

### **BENEFITS**

- spacious apartment
- pub
- separate kitchen
- separate toilet

Mgr. Romana Michalová xromana.michalova@herrys.sk +421 948 784 555 Ad ID: RM160

Business name: HERRYS s. r. o.

- complete civic amenities
- fitness center
- nearby are the forests of the Little Carpathians
- Public transport nearby