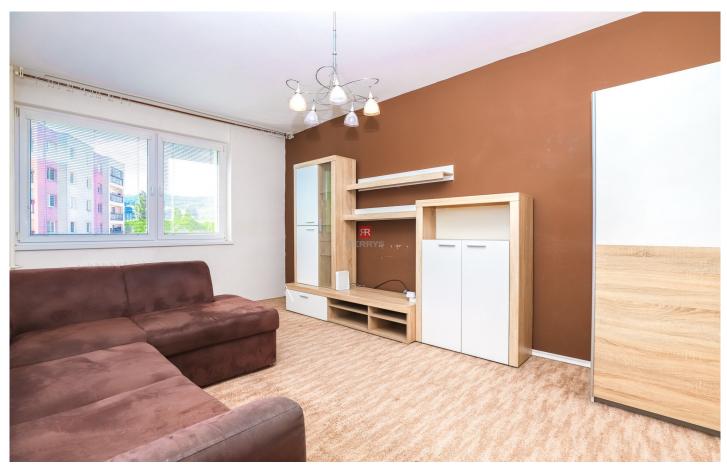

# FOR RENT, 1ROOM FLAT WITH PARKING, NOBELOVA, BA III.

Real estate agency HERRYS offers exclusively for rent still uninhabited 1-room flat with balcony. The apartment is located on the 2th floor / total 9 / and offers comfortable living with good access to the city centre.

#### DISPOSITION

The apartment consists of an entrance hall with storage space, spacious room, separate kitchen, bathroom, separate toilet.

### **BENEFITS**

- spacious apartment
- pub
- separate kitchen
- separate toilet

Mgr. Romana Michalová xromana.michalova@herrys.sk +421 948 784 555 Ad ID: RM160

Business name: HERRYS s. r. o.

- complete civic amenities
- fitness center
- nearby are the forests of the Little Carpathians
- Public transport nearby