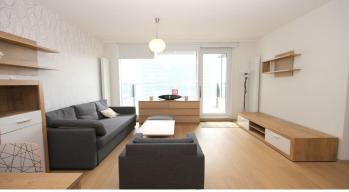

A FLAT

2-room with balcony

useful area 57 m2 (floor area of the apartment 50.83 m2 + loggia 5.88 m2) Closer floor plan.

The apartment is rented furnished, including a new kitchen, built-in cabinets, appliances, furniture, A / C

#### **DISPOSITION**

The apartment consists of an entrance hall with storage space, living room with kitchen and access to the loggia, 1 x separate bedroom. Closer in the floor plan.

#### **LOCALITY**

The Panorama City project has a 24-hour reception. Nearby is the OC Eurovea, the historic center of the Old Town, the promenade connected to the Danube.