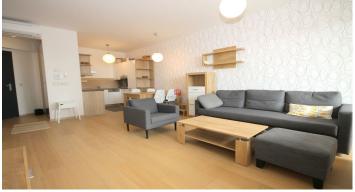

A FLAT

2-room with balcony

useful area 57 m2 (floor area of the apartment 50.83 m2 + loggia 5.88 m2) Closer floor plan.

The apartment is rented furnished, including a new kitchen, built-in cabinets, appliances, furniture, A / C

#### **DISPOSITION**

The apartment consists of an entrance hall with storage space, living room with kitchen and access to the loggia, 1 x separate bedroom. Closer in the floor plan.