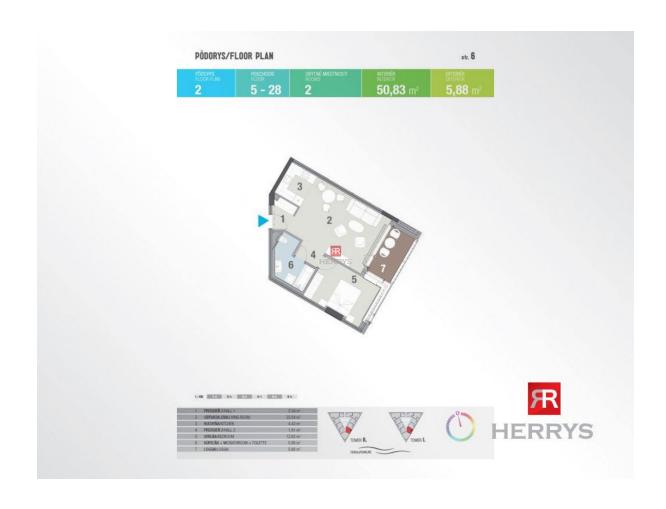

A FLAT

2-room with balcony

useful area 57 m2 (floor area of the apartment 50.83 m2 + loggia 5.88 m2) Closer floor plan.

The apartment is rented furnished, including a new kitchen, built-in cabinets, appliances, furniture, A / C

#### **DISPOSITION**

The apartment consists of an entrance hall with storage space, living room with kitchen and access to the loggia, 1 x separate bedroom. Closer in the floor plan.