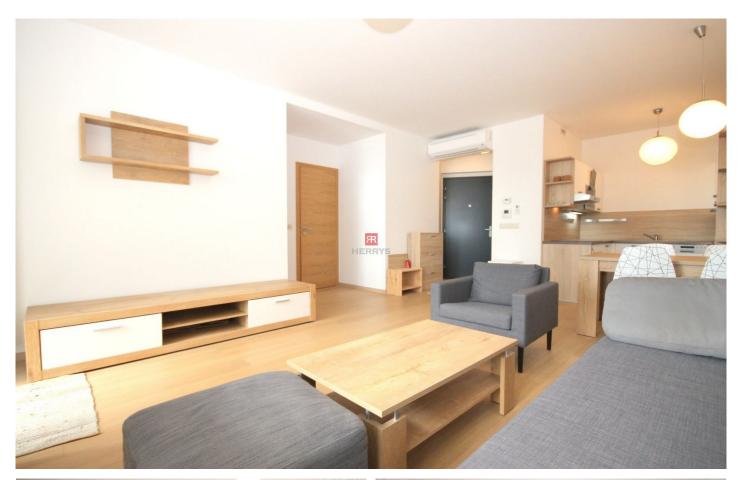

A FLAT

2-room with balcony

useful area 57 m2 (floor area of the apartment 50.83 m2 + loggia 5.88 m2) Closer floor plan.

The apartment is rented furnished, including a new kitchen, built-in cabinets, appliances, furniture, A / C

#### **DISPOSITION**

The apartment consists of an entrance hall with storage space, living room with kitchen and access to the loggia, 1 x separate bedroom. Closer in the floor plan.