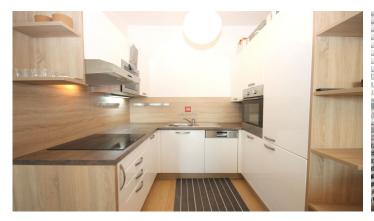

A FLAT

2-room with balcony

useful area 57 m2 (floor area of the apartment 50.83 m2 + loggia 5.88 m2) Closer floor plan.

The apartment is rented furnished, including a new kitchen, built-in cabinets, appliances, furniture, A / C